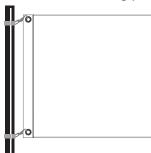

### Step 3

Attach Flag (not included) to the hooks. Slide hooks along pole into desired position and tighten Wingnuts to secure in place.