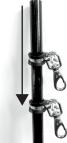

#### Step 2

Attach both hooks (4) to pole by sliding the rubber section onto the top pole (1).