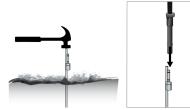

#### Spike Base Kit

Hammer Spike Base into the ground at desired location. DO NOT hammer the shorter post. Insert Bottom of Pole (3) over stem on Spike Base.